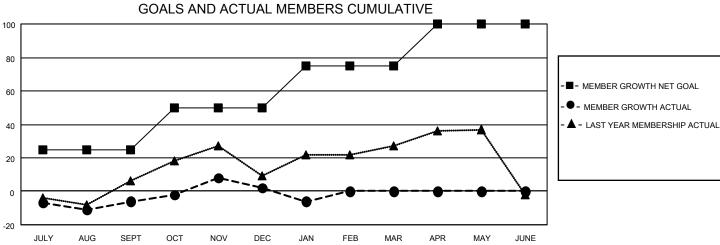

## MONTHLY MEMBERSHIP PROGRESS REPORT

LOCATION KANSAS District 17 A Results as of: 1/31/2023

| Clubs RESULTS FOR 2022-2023 |   |   |   | Members RESULTS FOR 2022-2023 |    |    |    |
|-----------------------------|---|---|---|-------------------------------|----|----|----|
|                             |   |   |   |                               |    |    |    |
| JULY/AUG/SEPT               | 1 | 0 | 0 | JULY/AUG/SEPT                 | 25 | 28 | 32 |
| OCT/NOV/DEC                 | 0 | 0 | 0 | OCT/NOV/DEC                   | 25 | 49 | 39 |
| JAN/FEB/MAR                 | 1 | 0 | 0 | JAN/FEB/MAR                   | 25 | 5  | 13 |
| APR/MAY/JUNE                | 0 | 0 | 0 | APR/MAY/JUNE                  | 25 | 0  | 0  |